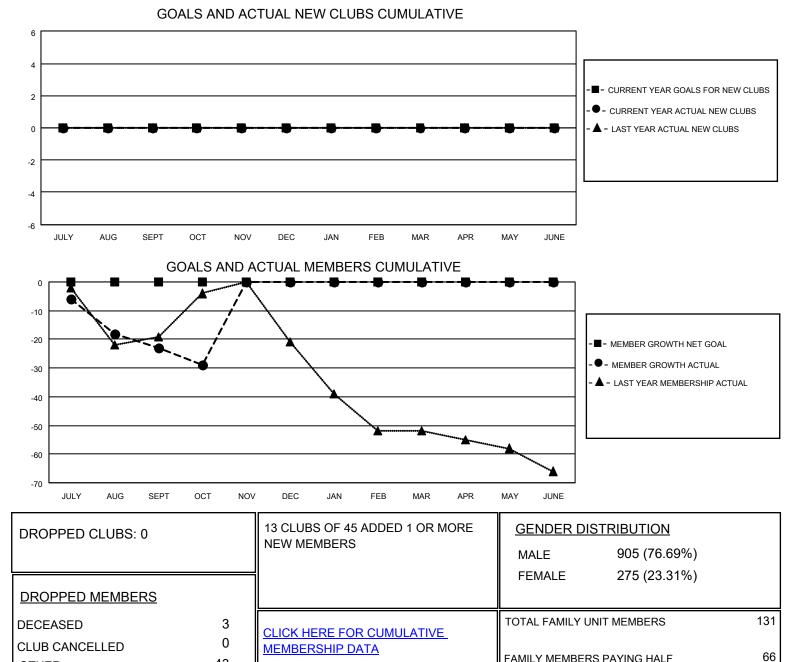

## LOCATION OKLAHOMA

**District 3 NW** 

Results as of: 10/31/2020

| Clubs                 |               |           |               | Members               |                        |                         |                                                    |
|-----------------------|---------------|-----------|---------------|-----------------------|------------------------|-------------------------|----------------------------------------------------|
| RESULTS FOR 2020-2021 |               |           |               | RESULTS FOR 2020-2021 |                        |                         |                                                    |
| QUARTER               | NEW CLUB GOAL | NEW CLUBS | DROPPED CLUBS | QUARTER               | BER GROWTH NET<br>GOAL | MEMBER GROWTH<br>ACTUAL | DROPPED<br>MEMBERS ACTUAL<br>(including transfers) |
| JULY/AUG/SEPT         | 0             | 0         | 0             | JULY/AUG/SEPT         | 0                      | 11                      | 34                                                 |
| OCT/NOV/DEC           | 0             | 0         | 0             | OCT/NOV/DEC           | 0                      | 8                       | 12                                                 |
| JAN/FEB/MAR           | 0             | 0         | 0             | JAN/FEB/MAR           | 0                      | 0                       | 0                                                  |
| APR/MAY/JUNE          | 0             | 0         | 0             | APR/MAY/JUNE          | 0                      | 0                       | 0                                                  |